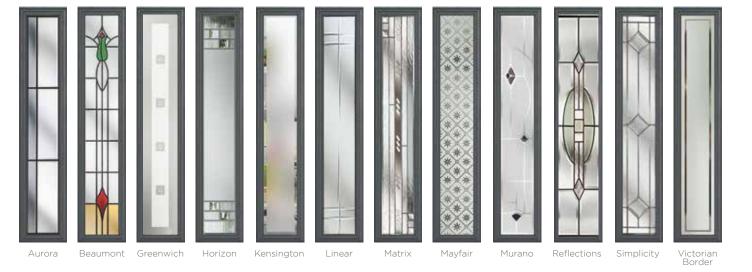

# BACKING GLASS & DOOR COLOURS

Complementary Backing Glass

With thirteen different patterns to choose from, there is always a style to suit.

Minster

Charcoal Sticks

Cotswold

Everglade

Florielle

Satin

Stippolyte

Contora

Arctic

Oak

Mayflower

Flemish

18 stunning colours available, in any combination inside and out, there is an option for everyone.