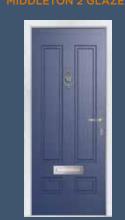

**MIDDLETON 2** 

#### COMP DOOR

ajestic Masterpiece

The Middleton door complements authentic Edwardian and Georgian architecture with the option to include glazing in the top panels.

#### **11 Decorative Glass Options**

Classic

Crystal Flowers

Kensington

Dorchester

Greenwich

Mayfair

Victorian Border

Reflections

Zinc Star

Colour - Chartwell Green Glass - Simplicity