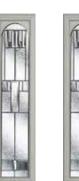

### **ELMHURST**

An Elegant Twist

Similar to the Whitmore but with an elegant twist, the Elmhurst offers a softer look with curved arch glazing.

#### **5** Decorative Glass Options

Classic

Elegance

Mayfair

Simplicity

Colour - Agate Grey Glass - Elegance

| White | Cream | Foiled<br>White | Pebble<br>Grey | Agate<br>Grey | Anthracite | Slate<br>Grey | French<br>Grey | Schwarzbraun | Black | Duck Egg | Blue | Green | Chartwell | Red | Foiled<br>Rosewood | Foiled<br>Irish Oak | Foiled<br>Golden Oak |
|-------|-------|-----------------|----------------|---------------|------------|---------------|----------------|--------------|-------|----------|------|-------|-----------|-----|--------------------|---------------------|----------------------|
|-------|-------|-----------------|----------------|---------------|------------|---------------|----------------|--------------|-------|----------|------|-------|-----------|-----|--------------------|---------------------|----------------------|