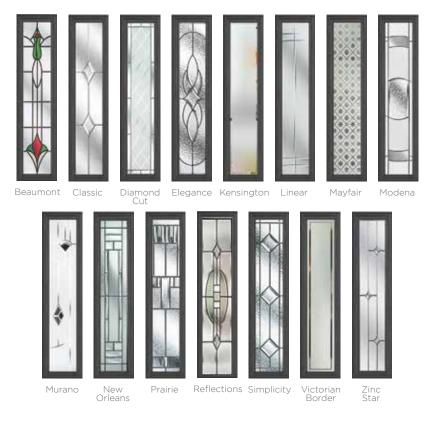

#### **11 Decorative Glass Options**

Classic

Crystal Flowers

Kensington

Dorchester

Greenwich

Mayfair

Victorian Border

Reflections

Zinc Star

Colour - Chartwell Green Glass - Simplicity

Linear

Simplicity