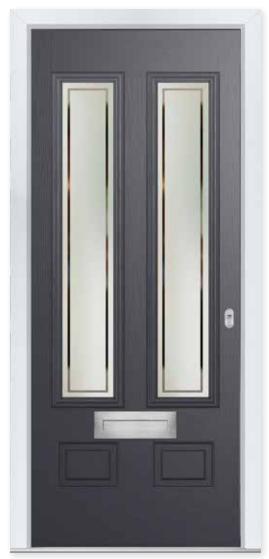

**MIDDLETON 2** 

#### COMP DOOR

ajestic Masterpiece

The Middleton door complements authentic Edwardian and Georgian architecture with the option to include glazing in the top panels.