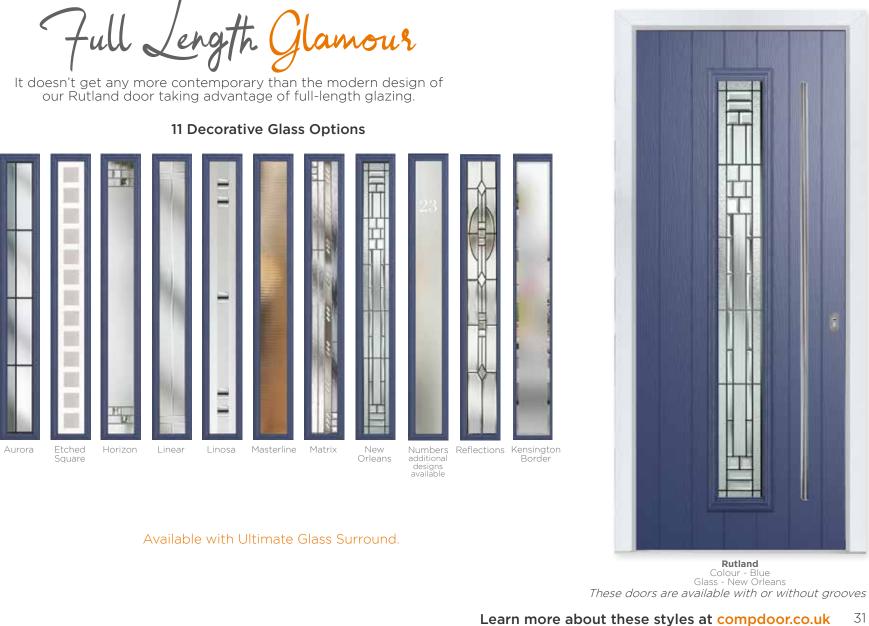

## **RUTLAND** & SUTHERLAND

Glass - Linosa

Sutherland An offset glazed variation of the

Rutland door

| White | Cream | Foiled<br>White | Pebble<br>Grey |  | Anthracite | Slate<br>Grey | French<br>Grey | Schwarzbraun | Black | Duck Egg | Blue | Green | Chartwell | Red | Foiled<br>Rosewood |  | Foiled<br>Golden Oak |
|-------|-------|-----------------|----------------|--|------------|---------------|----------------|--------------|-------|----------|------|-------|-----------|-----|--------------------|--|----------------------|
|-------|-------|-----------------|----------------|--|------------|---------------|----------------|--------------|-------|----------|------|-------|-----------|-----|--------------------|--|----------------------|