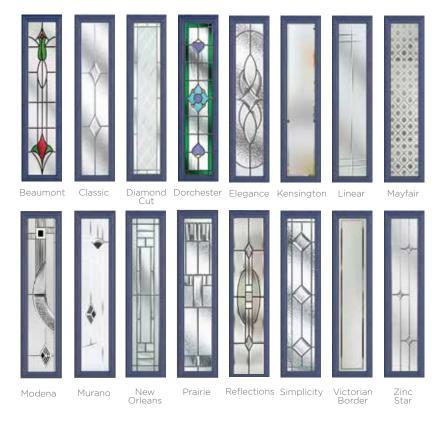

#### **11 Decorative Glass Options**

Classic

Crystal Flowers

Kensington

Dorchester

Greenwich

Mayfair

Victorian Border

Reflections

Zinc Star

Colour - Chartwell Green Glass - Simplicity

Linear

Simplicity