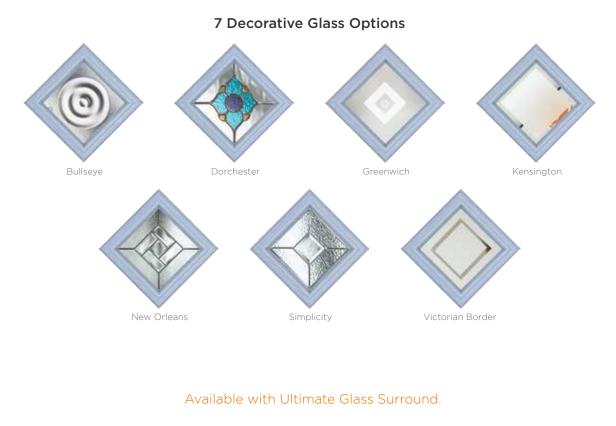

or without grooves

20 Build your own door at compdoor.co.uk

White

Cream

Cottage Character

The classic cottage style of the Brampton door is available in a traditional solid option as the Norfolk door or add square glazing to achieve the visual effect you desire.

7 Decorative Glass Options



Aurora



Bullseye



Greenwich



Kensington





Sticks

Victorian Border

Available with Ultimate Glass Surround.

 Foiled White
 Agate Grey
 Agate Grey
 Anthracite
 Slate Grey
 French Grey
 Schwarzbraun
 Black
 Duck Egg
 Blue
 Green
 Chartwell
 Red
 Foiled Irish Oak
 Foiled Golden Oak

### CORNWALL

Nautical Appeal

A quirky take on the cottage style of door, the diamond shaped glazing of the Cornwall creates a nautical look and can be personalised with one of seven tasteful glass designs.





Cornwall Colour - Duck Egg Blue Glass - Bullseye This door is available with or without grooves

### RICHMOND





**Richmond** Colour - Chartwell Green Glass - New Orleans *This door is available with or without grooves* 

22 Build your own door at compdoor.co.uk

Modern Twist

The Richmond design can be complemented with our stainless-steel bar handle for a truly contemporary look.

7 Decorative Glass Options

Dorchester



Bullseye

Greenwich





Available with Ultimate Glass Surround.

### SOMERSET

West Country Charm

The rectangular glazing is the perfect companion to the sleek linear grooves of the Somerset door.

9 Decorative Glass Options









Aurora

Classic

Kensington

Mayfair



Reflections



Simplicity











Somerset Colour - French Grey Glass - Kensington This