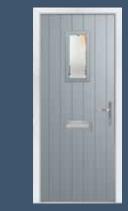

### WALCOT

Walcot Colour - Green Glass - Reflections

Beautifully Bright

The Walcot door offers a large and bright glazing panel, similar to the Hatton but giving space to include accessories such as a letterbox.