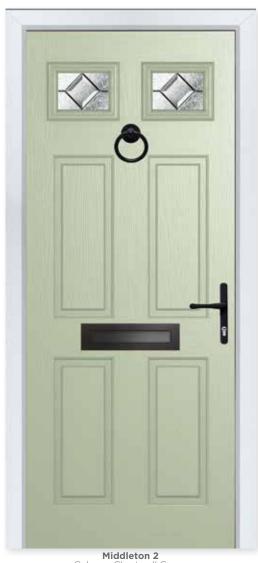

**MIDDLETON 2** 

#### COMP DOOR

ajestic Masterpiece

The Middleton door complements authentic Edwardian and Georgian architecture with the option to include glazing in the top panels.

#### **11 Decorative Glass Options**

Classic

Crystal Flowers

Kensington

Dorchester

Greenwich

Mayfair

Victorian Border

Reflections

Zinc Star

Colour - Chartwell Green Glass - Simplicity