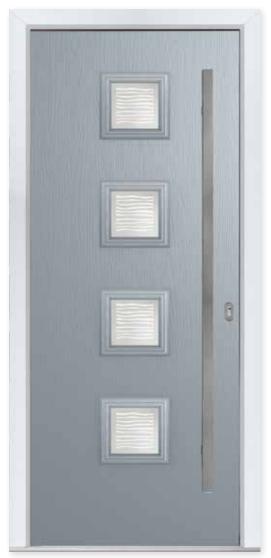

**MIDDLETON 2** 

#### COMP DOOR

ajestic Masterpiece

The Middleton door complements authentic Edwardian and Georgian architecture with the option to include glazing in the top panels.

#### **11 Decorative Glass Options**

Classic

Crystal Flowers

Kensington

Dorchester

Greenwich

Mayfair

Victorian Border