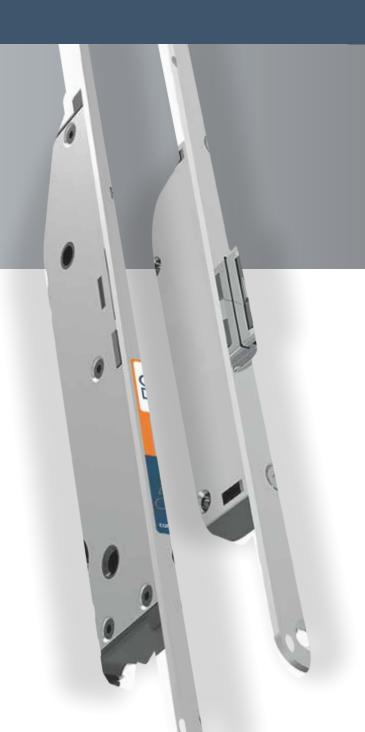

Lock Positioning

#### Standard Auto-Fire Lock

An automatic multi-point locking system featuring a three selflocking deadbolt latch to provide additional security.

#### Heritage Auto-Fire Lock

The aesthetics of a traditional rim latch positioning, but incorporates the latest high security auto-fire technology.

£2000