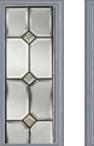

### WHITMORE

Whitmore Glazed Colour - Black Glass - Matrix

4 Timeless Classic

It's the most popular door style in the UK for a reason because it works with just about every house type.

20 Decorative Glass Options

Available with Ultimate Glass Surround & SleekSkin.

6 Build your own door at compdoor.co.uk

| White | Cream | Foiled<br>White |  |  | Anthracite | Slate<br>Grey |  | Schwarzbraun | Black | Duck Egg | Blue | Green | Chartwell | Red | Foiled<br>Rosewood | Foiled<br>Irish Oak | Foiled<br>Golden Oak |
|-------|-------|-----------------|--|--|------------|---------------|--|--------------|-------|----------|------|-------|-----------|-----|--------------------|---------------------|----------------------|
|-------|-------|-----------------|--|--|------------|---------------|--|--------------|-------|----------|------|-------|-----------|-----|--------------------|---------------------|----------------------|