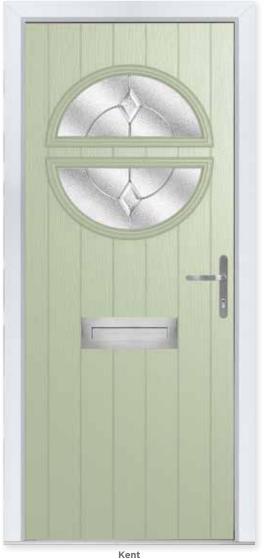

**KENT** 

Colour - Chartwell Green Glass - Classic This door is available with or without grooves

White

#### 32 Build your own door at compdoor.co.uk

The Kent door really is unique with its glazing design almost going full circle. This style looks equally good with one of the comprehensive glass designs as it does with simple satin glass.

**11 Decorative Glass Options** 

Abstract

Mayfair

Classic

Murano

Dorchester

Kensington

Reflections