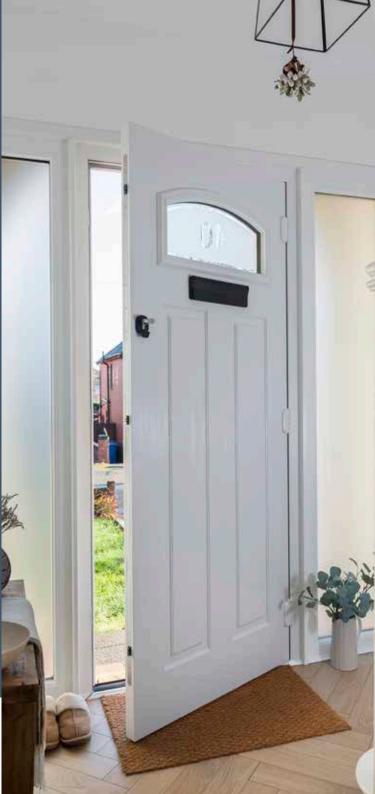

### **ELMHURST**

An Elegant Twist

Similar to the Whitmore but with an elegant twist, the Elmhurst offers a softer look with curved arch glazing.

#### **5** Decorative Glass Options

Classic

Elegance

Mayfair

Simplicity

Colour - Agate Grey Glass - Elegance

| White | Cream | Foiled<br>White | Pebble<br>Grey | Agate<br>Grey | Anthracite | Slate<br>Grey | French<br>Grey | Schwarzbraun | Black | Duck Egg | Blue | Green | Chartwell | Red | Foiled<br>Rosewood | Foiled<br>Irish Oak | Foiled<br>Golden Oak |
|-------|-------|-----------------|----------------|---------------|------------|---------------|----------------|--------------|-------|----------|------|-------|-----------|-----|--------------------|---------------------|----------------------|
|-------|-------|-----------------|----------------|---------------|------------|---------------|----------------|--------------|-------|----------|------|-------|-----------|-----|--------------------|---------------------|----------------------|