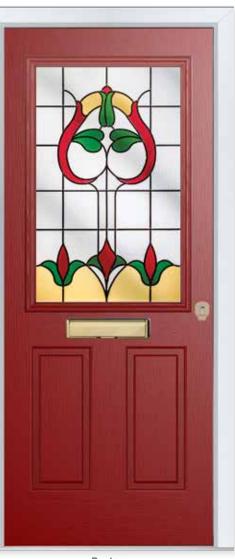

FIFE

**Fife** Colour - Red Glass - Art Deco

This door is available with or without grooves

#### 26 Build your own door at compdoor.co.uk

| Homely " | Feel |
|----------|------|
|----------|------|

Our Fife door style sits comfortably in either a classic or contemporary setting. Use one of our nine glazing options to make the right statement about your home.

#### 9 Decorative Glass Options

Art Deco

Dorchester

Kensington

| 33(6)  | (\$)(#)(#)(#)(#)(                              |
|--------|------------------------------------------------|
|        | $\times$ $(0)$ $(0)$ $(0)$ $(0)$ $(0)$ $(0)$   |
|        | \$1(\$)(\$)(\$)(\$)(\$)(\$)                    |
| 1.22   |                                                |
| Kesta  | A CALL AND |
|        | (#)(#)(#)(#)(#)(                               |
| (#20)  | X#X#X = X#X                                    |
| 1257   |                                                |
| 1.4    | **********                                     |
| (*)(4) | X * X * X * X * X * X * X * X * X * X *        |
| AX(45) | 带其带其带其带其带其带其                                   |
|        |                                                |