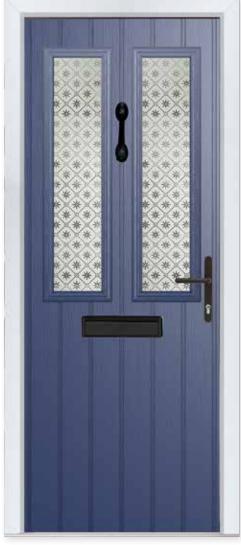

### WHITMORE

Whitmore Glazed Colour - Black Glass - Matrix

4 Timeless Classic

It's the most popular door style in the UK for a reason because it works with just about every house type.

20 Decorative Glass Options

Available with Ultimate Glass Surround & SleekSkin.

6 Build your own door at compdoor.co.uk

| White | Cream | Foiled<br>White |  |  | Anthracite | Slate<br>Grey |  | Schwarzbraun | Black | Duck Egg | Blue | Green | Chartwell | Red | Foiled<br>Rosewood | Foiled<br>Irish Oak | Foiled<br>Golden Oak |
|-------|-------|-----------------|--|--|------------|---------------|--|--------------|-------|----------|------|-------|-----------|-----|--------------------|---------------------|----------------------|
|-------|-------|-----------------|--|--|------------|---------------|--|--------------|-------|----------|------|-------|-----------|-----|--------------------|---------------------|----------------------|