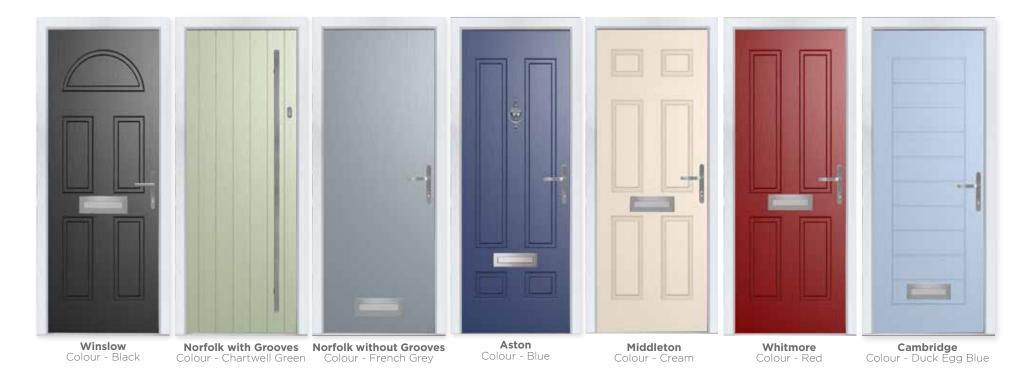

Satin

Stippolyte

Contora

Arctic

Oak

Mayflower

Flemish

18 stunning colours available, in any combination inside and out, there is an option for everyone.