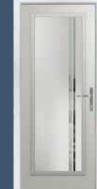

### BEDFORD

**Bedford** Colour - Anthracite Grey Glass - Victorian Border Great Lengths

We've gone to great lengths to offer this contemporary style door featuring full length glazing which works well when paired with both art deco and modern styles.

12 Decorative Glass Options

Available with Ultimate Cassette.

36 Build your own door at compdoor.co.uk

| White | Cream | Foiled<br>White | Pebble<br>Grey | Agate<br>Grey | Anthracite | Slate<br>Grey | French<br>Grey | Schwarzbraun | Black | Duck Egg | Blue | Green | Chartwell | Red | Foiled<br>Rosewood | Foiled<br>Irish Oak | Foiled<br>Golden Oak |
|-------|-------|-----------------|----------------|---------------|------------|---------------|----------------|--------------|-------|----------|------|-------|-----------|-----|--------------------|---------------------|----------------------|
|-------|-------|-----------------|----------------|---------------|------------|---------------|----------------|--------------|-------|----------|------|-------|-----------|-----|--------------------|---------------------|----------------------|