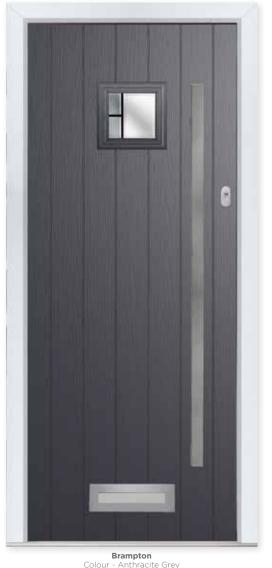

### BRAMPTON

Colour - Anthracite Grey Glass - Aurora This door is available with or without grooves

20 Build your own door at compdoor.co.uk

White

Cream

Cottage Character

The classic cottage style of the Brampton door is available in a traditional solid option as the Norfolk door or add square glazing to achieve the visual effect you desire.

7 Decorative Glass Options

Aurora

Bullseye

Greenwich

Kensington

Sticks

Victorian Border

Available with Ultimate Glass Surround.