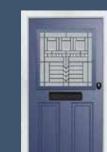

### **ELMHURST**

An Elegant Twist

Similar to the Whitmore but with an elegant twist, the Elmhurst offers a softer look with curved arch glazing.

#### **5** Decorative Glass Options

Classic

Elegance

Mayfair

Simplicity

Colour - Agate Grey Glass - Elegance

| White | Cream | Foiled<br>White | Pebble<br>Grey | Agate<br>Grey | Anthracite | Slate<br>Grey | French<br>Grey | Schwarzbraun | Black | Duck Egg | Blue | Green | Chartwell | Red | Foiled<br>Rosewood | Foiled<br>Irish Oak | Foiled<br>Golden Oak |
|-------|-------|-----------------|----------------|---------------|------------|---------------|----------------|--------------|-------|----------|------|-------|-----------|-----|--------------------|---------------------|----------------------|
|-------|-------|-----------------|----------------|---------------|------------|---------------|----------------|--------------|-------|----------|------|-------|-----------|-----|--------------------|---------------------|----------------------|