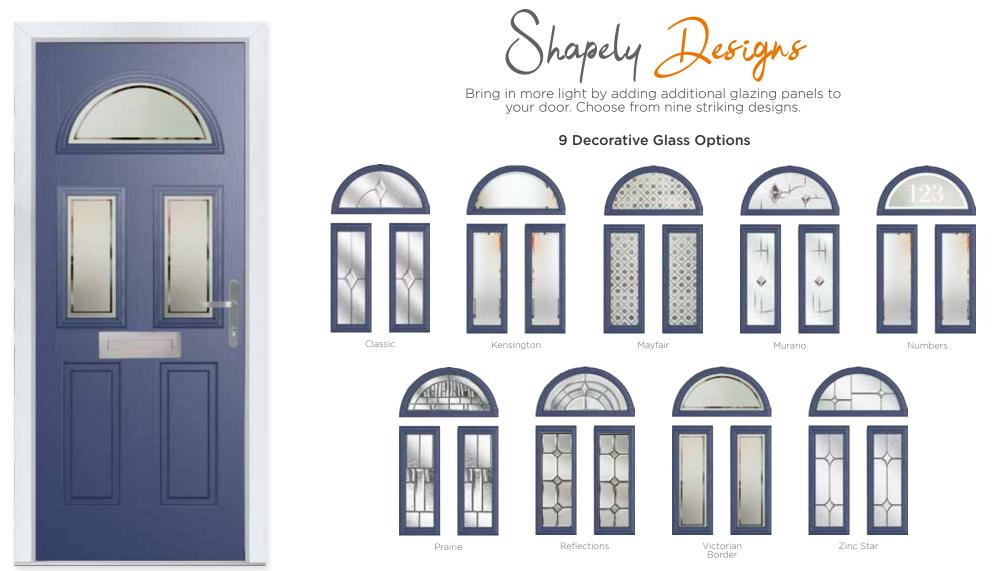

# COMPLIMENTARY FRAMES

Arched Frames

Complete the beauty of an arched frame with a composite door insert for a classic focal point to the front of your home. Our arched frames are perfect for original brickwork arches. Available in any of our composite door styles.

Side Panels

Glazed side panels or matched side panels make great impacts to your homes entrance. Matched side panels are available in over 15 door styles, and matched to your specification. Glazed side panels are available in a large variety of glass styles.