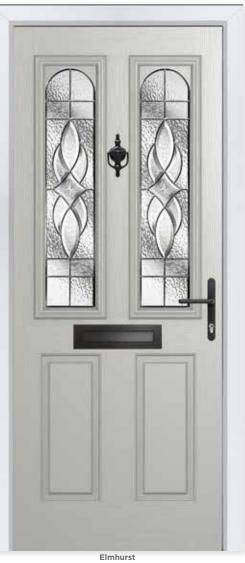

### **ELMHURST**

An Elegant Twist

Similar to the Whitmore but with an elegant twist, the Elmhurst offers a softer look with curved arch glazing.

#### **5** Decorative Glass Options

Classic

Elegance

Mayfair

Simplicity

Colour - Agate Grey Glass - Elegance

| White | Cream | Foiled<br>White | Pebble<br>Grey | Agate<br>Grey | Anthracite | Slate<br>Grey | French<br>Grey | Schwarzbraun | Black | Duck Egg | Blue | Green | Chartwell | Red | Foiled<br>Rosewood | Foiled<br>Irish Oak | Foiled<br>Golden Oak |
|-------|-------|-----------------|----------------|---------------|------------|---------------|----------------|--------------|-------|----------|------|-------|-----------|-----|--------------------|---------------------|----------------------|
|-------|-------|-----------------|----------------|---------------|------------|---------------|----------------|--------------|-------|----------|------|-------|-----------|-----|--------------------|---------------------|----------------------|