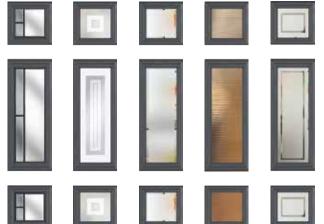

### WHITMORE

Whitmore Glazed Colour - Black Glass - Matrix

4 Timeless Classic

It's the most popular door style in the UK for a reason because it works with just about every house type.

20 Decorative Glass Options

Available with Ultimate Glass Surround & SleekSkin.

6 Build your own door at compdoor.co.uk

| White | Cream | Foiled<br>White |  |  | Anthracite | Slate<br>Grey |  | Schwarzbraun | Black | Duck Egg | Blue | Green | Chartwell | Red | Foiled<br>Rosewood | Foiled<br>Irish Oak | Foiled<br>Golden Oak |
|-------|-------|-----------------|--|--|------------|---------------|--|--------------|-------|----------|------|-------|-----------|-----|--------------------|---------------------|----------------------|
|-------|-------|-----------------|--|--|------------|---------------|--|--------------|-------|----------|------|-------|-----------|-----|--------------------|---------------------|----------------------|