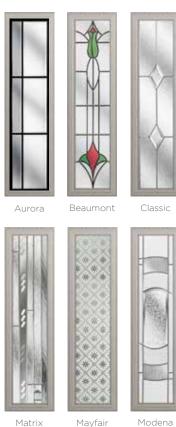

### WHITMORE

Whitmore Glazed Colour - Black Glass - Matrix

4 Timeless Classic

It's the most popular door style in the UK for a reason because it works with just about every house type.

20 Decorative Glass Options

### **ELMHURST**

An Elegant Twist

Similar to the Whitmore but with an elegant twist, the Elmhurst offers a softer look with curved arch glazing.

#### **5** Decorative Glass Options

Classic

Elegance

Mayfair

Simplicity

Colour - Agate Grey Glass - Elegance

| White | Cream | Foiled<br>White | Pebble<br>Grey | Agate<br>Grey | Anthracite | Slate<br>Grey | French<br>Grey | Schwarzbraun | Black | Duck Egg | Blue | Green | Chartwell | Red | Foiled<br>Rosewood | Foiled<br>Irish Oak | Foiled<br>Golden Oak |
|-------|-------|-----------------|----------------|---------------|------------|---------------|----------------|--------------|-------|----------|------|-------|-----------|-----|--------------------|---------------------|----------------------|
|-------|-------|-----------------|----------------|---------------|------------|---------------|----------------|--------------|-------|----------|------|-------|-----------|-----|--------------------|---------------------|----------------------|

# Traditional Edge

The Highbury is a truly traditional design with an edge, incorporating clean, crisp glazing angles for a classic style.

**3** Decorative Glass Options

#### **11 Decorative Glass Options**

Classic

Crystal Flowers

Kensington

Dorchester

Greenwich

Mayfair

Victorian Border