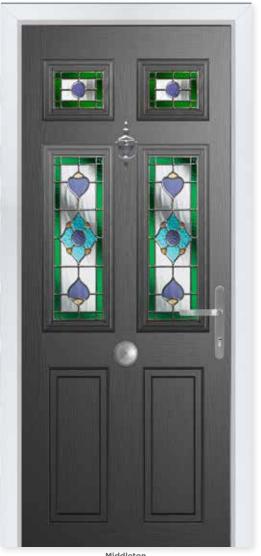

**MIDDLETON 2** 

#### COMP DOOR

ajestic Masterpiece

The Middleton door complements authentic Edwardian and Georgian architecture with the option to include glazing in the top panels.

#### **11 Decorative Glass Options**

Classic

Crystal Flowers

Kensington

Dorchester

Greenwich

Mayfair

Victorian Border

Reflections

Zinc Star

Colour - Chartwell Green Glass - Simplicity