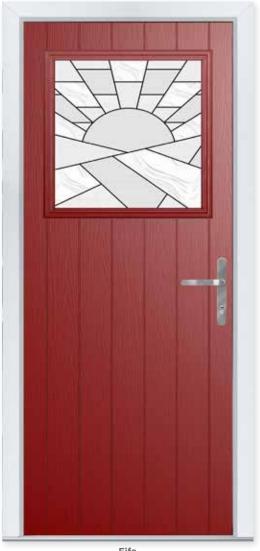

FIFE

**Fife** Colour - Red Glass - Art Deco

This door is available with or without grooves

#### 26 Build your own door at compdoor.co.uk

| Homely " | Feel |
|----------|------|
|----------|------|

Our Fife door style sits comfortably in either a classic or contemporary setting. Use one of our nine glazing options to make the right statement about your home.

#### 9 Decorative Glass Options

Art Deco

Dorchester

Kensington

| 33(6)  | (\$)(#)(#)(#)(#)(                              |
|--------|------------------------------------------------|
|        | $\times$ $(0)$ $(0)$ $(0)$ $(0)$ $(0)$ $(0)$   |
|        | \$1(\$)(\$)(\$)(\$)(\$)(\$)                    |
| 1.22   |                                                |
| Kesta  | A CALL AND |
|        | (#)(#)(#)(#)(#)(                               |
| (#20)  | X#X#X = X#X                                    |
| 1257   |                                                |
| 1.4    | **********                                     |
| (*)(4) | X * X * X * X * X * X * X * X * X * X *        |
| AX(45) | 带其带其带其带其带其带其                                   |
|        |                                                |