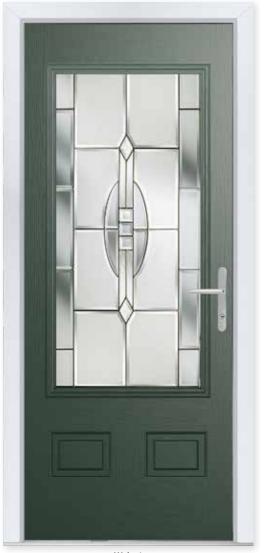

### MOWBRAY

Freedom of Choice

The design of the Mowbray offers an extended and versatile selection of glazing styles, giving you more freedom of choice to design your perfect door.

20 Decorative Glass Options

Dorchester

New

Orleans

Available with Ultimate Glass Surround.

Elegance

Prairie

Kensington

Border

Linear

Greenwich

Star

Colour - Pebble Grey Glass - Linear This door is available with or without grooves