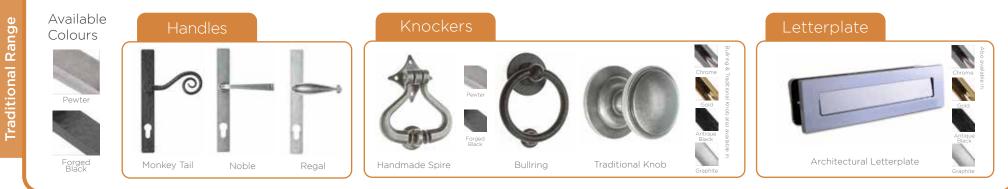

### HARDWARE

CompDoor's standard range of high-quality handles, escutcheons and letterplates are taken from Fab & Fix's Balmoral and Architectural ranges, perfectly crafted to be functional, safe and look great.

The Heritage range has also been traditionally styled. The Balmoral range has a classic look, while the Architectural range is modern and contemporary by design. All handles have been designed to be ergonomic and sturdy and fully suited for the perfect finishing touch to your door.