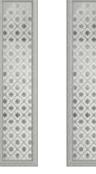

### ABERCORN

Contemporary Look

This highly-desirable contemporary door style works well with either our standard range of handles or upgrade to our range of stainless-steel bar handles.

12 Decorative Glass Options

Available with Ultimate Glass Surround.

Abercorn Colour - Anthracite Grey Glass - Matrix This door is available with or without grooves

| White | Cream | Foiled<br>White |  |  | Anthracite | Slate<br>Grey | French<br>Grey | Schwarzbraun | Black | Duck Egg | Blue | Green | Chartwell | Red | Foiled<br>Rosewood | Foiled<br>Irish Oak | Foiled<br>Golden Oak |
|-------|-------|-----------------|--|--|------------|---------------|----------------|--------------|-------|----------|------|-------|-----------|-----|--------------------|---------------------|----------------------|
|-------|-------|-----------------|--|--|------------|---------------|----------------|--------------|-------|----------|------|-------|-----------|-----|--------------------|---------------------|----------------------|