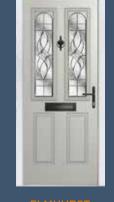

### HIGHBURY

# Traditional Edge

The Highbury is a truly traditional design with an edge, incorporating clean, crisp glazing angles for a classic style.

**3** Decorative Glass Options

#### 8 Build your own door at compdoor.co.uk

| White | Cream | Foiled<br>White |  |  | Anthracite | Slate<br>Grey |  | Schwarzbraun | Black | Duck Egg | Blue | Green | Chartwell | Red | Foiled<br>Rosewood | Foiled<br>Irish Oak | Foiled<br>Golden Oak |
|-------|-------|-----------------|--|--|------------|---------------|--|--------------|-------|----------|------|-------|-----------|-----|--------------------|---------------------|----------------------|
|-------|-------|-----------------|--|--|------------|---------------|--|--------------|-------|----------|------|-------|-----------|-----|--------------------|---------------------|----------------------|