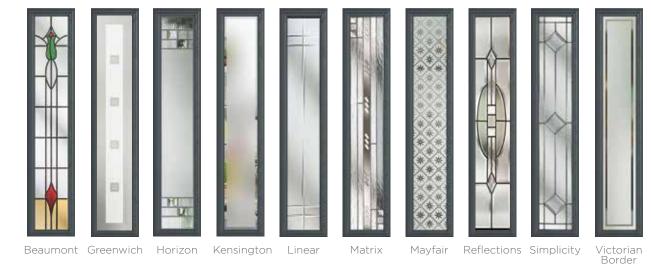

#### **11 Decorative Glass Options**

Classic

Crystal Flowers

Kensington

Dorchester

Greenwich

Mayfair

Victorian Border

Reflections

Zinc Star

Colour - Chartwell Green Glass - Simplicity

Linear

Simplicity

#### Learn more about these styles at compdoor.co.uk 11

Kensington

Prairie

Reflections