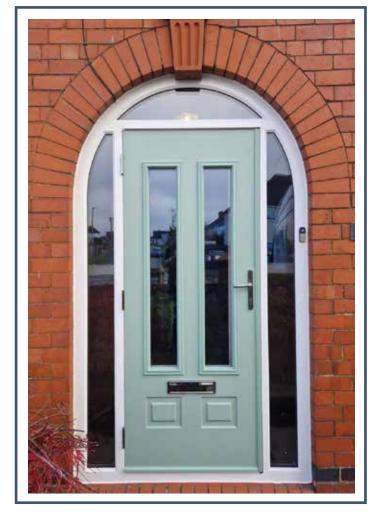

# COMPLIMENTARY FRAMES

Arched Frames

Complete the beauty of an arched frame with a composite door insert for a classic focal point to the front of your home. Our arched frames are perfect for original brickwork arches. Available in any of our composite door styles.