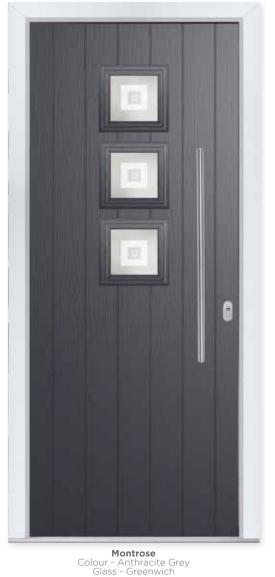

### MONTROSE

Foiled Golden Oak

Rosewood

Glass - Greenwich This door is available with or without grooves

> Foiled White

White

Cream

28 Build your own door at compdoor.co.uk

Slate Grey

Resigner Flair

With its leading-edge design, our Montrose door uses glazing to bring a touch of sophistication to your home.

#### **6** Decorative Glass Options

Aurora

Bullseye

Greenwich

Available with Ultimate Glass Surround.

Completely Resirable

The head-turning visual impact of the Sussex leaves an impression that is built to last.