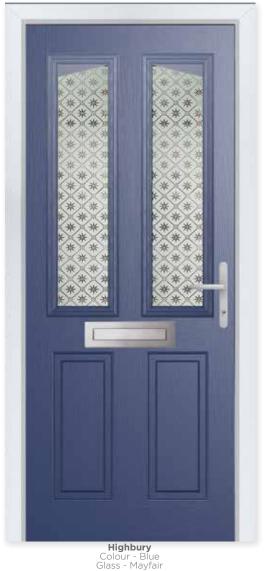

### HIGHBURY

# Traditional Edge

The Highbury is a truly traditional design with an edge, incorporating clean, crisp glazing angles for a classic style.

**3** Decorative Glass Options