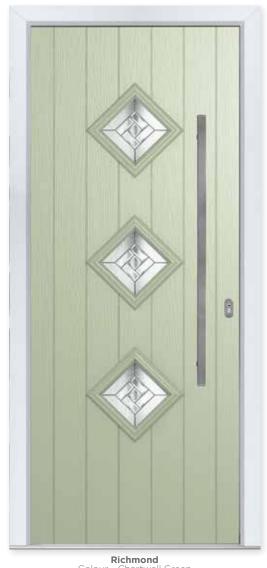

### RICHMOND

**Richmond** Colour - Chartwell Green Glass - New Orleans *This door is available with or without grooves* 

22 Build your own door at compdoor.co.uk

Modern Twist

The Richmond design can be complemented with our stainless-steel bar handle for a truly contemporary look.