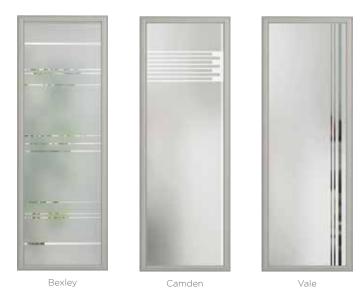

#### **Standard Glass Surrounds**

Our glass surrounds supplied as standard are traditional whilst modern, with a beautiful curved edge finsh these glass surrounds provide a stunning aesthetic finish to all of our doors as standard.

#### **Ultimate Glass Surrounds**

Why not upgrade to one of our strikingly modern super-slim ultimate glass surround options. Available in an exclusive range of contemporary styles this ultimate glass surround has been specifically chosen to be part of the Comp Door range to offer an additional layer of choice in our ever expanding luxurious options portfolio.

Available on all of our following ranges: Whitmore, Aston, Abercorn, Bedford, Brampton, Cornwall, Hamilton, Montrose, Mowbray, Sussex, Sutherland, Richmond, Rutland, Wellington, and Westminster.