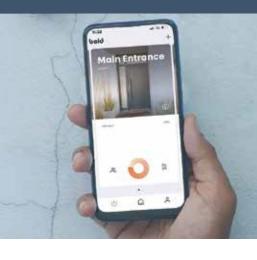

# Be Sure You're Secure, with our Fully Alarmed Doors.

Every Comp Door comes fitted with Kubu Smart Security sensors as standard, providing you with ultimate peace-of-mind.

Kubu Smart Security

Smart Technology As Standard

Kubu is an **Intelligent Alerting System** that monitors the security status of your door in real time - sending a notification to your Smart device if there is anything to worry about.

By seamlessly integrating with the locking hardware in your Comp Door, the Kubu sensor can tell if your door has been: **opened**, **closed**, **deadlocked**, **or even if it is under attack**.

Unlike most other systems, Kubu can alert you to threats before an intruder can breach your home, giving you an early warning and helping to **keep your home & family safe**.

Kubu integrates easily with other smart-home devices like speakers, heating, and lighting - making your entire home **smarter and more secure**.

If that's not enough, Kubu also **ensures peace of mind** by notifying you if you've forgotten to lock your door when you leave, can send scheduled alerts - like at bedtime - about your door's status, and even allows you to share updates with loved ones.