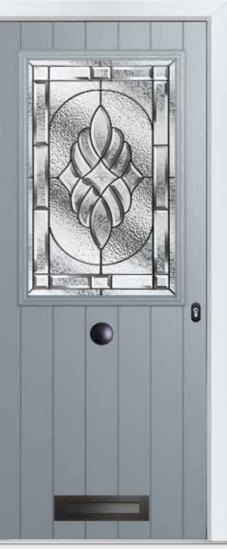

### WHITMORE

Whitmore Glazed Colour - Black Glass - Matrix

4 Timeless Classic

It's the most popular door style in the UK for a reason because it works with just about every house type.

20 Decorative Glass Options

Available with Ultimate Glass Surround & SleekSkin.

6 Build your own door at compdoor.co.uk

| White | Cream | Foiled<br>White |  |  | Anthracite | Slate<br>Grey |  | Schwarzbraun | Black | Duck Egg | Blue | Green | Chartwell | Red | Foiled<br>Rosewood | Foiled<br>Irish Oak | Foiled<br>Golden Oak |
|-------|-------|-----------------|--|--|------------|---------------|--|--------------|-------|----------|------|-------|-----------|-----|--------------------|---------------------|----------------------|
|-------|-------|-----------------|--|--|------------|---------------|--|--------------|-------|----------|------|-------|-----------|-----|--------------------|---------------------|----------------------|