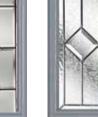

### **ELMHURST**

An Elegant Twist

Similar to the Whitmore but with an elegant twist, the Elmhurst offers a softer look with curved arch glazing.

#### **5** Decorative Glass Options

Classic

Elegance

Mayfair

Simplicity

Colour - Agate Grey Glass - Elegance

| White | Cream | Foiled<br>White | Pebble<br>Grey | Agate<br>Grey | Anthracite | Slate<br>Grey | French<br>Grey | Schwarzbraun | Black | Duck Egg | Blue | Green | Chartwell | Red | Foiled<br>Rosewood | Foiled<br>Irish Oak | Foiled<br>Golden Oak |
|-------|-------|-----------------|----------------|---------------|------------|---------------|----------------|--------------|-------|----------|------|-------|-----------|-----|--------------------|---------------------|----------------------|
|-------|-------|-----------------|----------------|---------------|------------|---------------|----------------|--------------|-------|----------|------|-------|-----------|-----|--------------------|---------------------|----------------------|