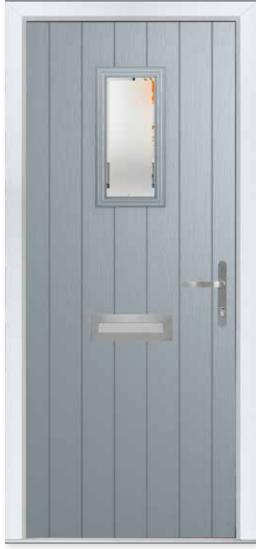

### WALCOT

Walcot Colour - Green Glass - Reflections

Beautifully Bright

The Walcot door offers a large and bright glazing panel, similar to the Hatton but giving space to include accessories such as a letterbox.

**10 Decorative Glass Options** 

#### Available with SleekSkin.