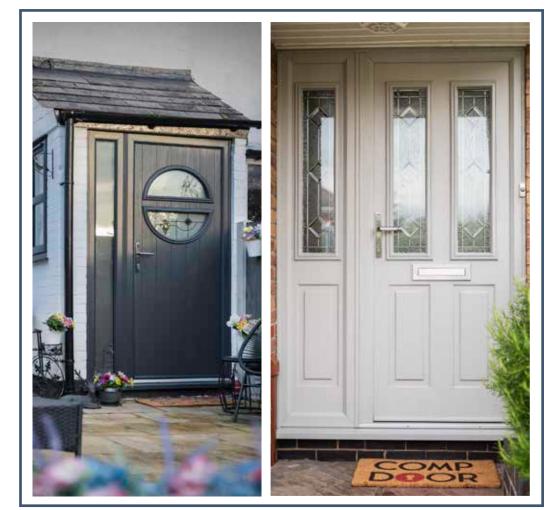

Side Panels

Glazed side panels or matched side panels make great impacts to your homes entrance. Matched side panels are available in over 15 door styles, and matched to your specification. Glazed side panels are available in a large variety of glass styles.