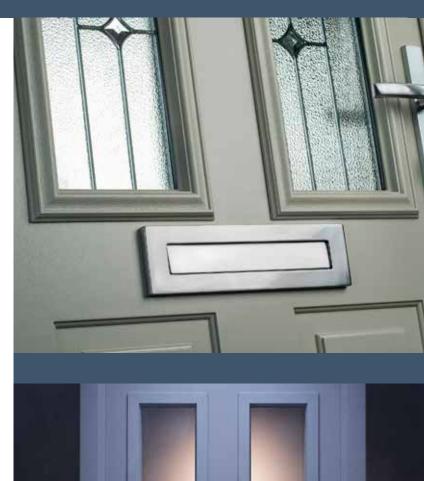

### WHITMORE

Whitmore Glazed Colour - Black Glass - Matrix

4 Timeless Classic

It's the most popular door style in the UK for a reason because it works with just about every house type.

20 Decorative Glass Options

Available with Ultimate Glass Surround & SleekSkin.

6 Build your own door at compdoor.co.uk

| White | Cream | Foiled<br>White |  |  | Anthracite | Slate<br>Grey |  | Schwarzbraun | Black | Duck Egg | Blue | Green | Chartwell | Red | Foiled<br>Rosewood | Foiled<br>Irish Oak | Foiled<br>Golden Oak |
|-------|-------|-----------------|--|--|------------|---------------|--|--------------|-------|----------|------|-------|-----------|-----|--------------------|---------------------|----------------------|
|-------|-------|-----------------|--|--|------------|---------------|--|--------------|-------|----------|------|-------|-----------|-----|--------------------|---------------------|----------------------|