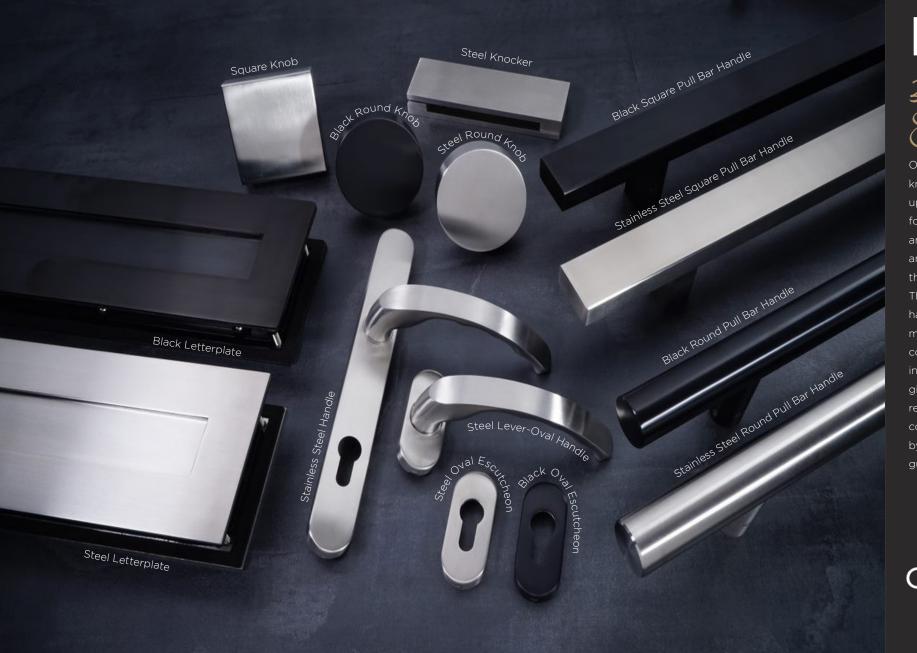

# PREMIUM HARDWARE

# **BLU**™ 316 Marine Grade Stainless Steel

Our Coastal range of handle, knocker and letterplate upgrades have been designed for enhanced performance and durability and are arguably the best quality on the market. The BLU range of suited hardware is made from 316 marine grade stainless steel, compared to the industry-standard of 304, giving it the best long-term resistance to corrosion in coastal locations, supported by a 'best in class' lifetime guarantee.