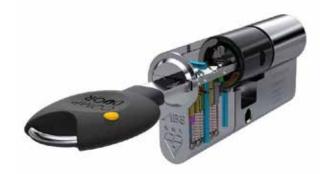

#### **Active Snap Protection**

When attacked, a hidden pin within the hardened Molybdenum cam fires into action to create a barrier that would-be intruders can't get past.

#### Multi-Layered Protection

ABS cylinders feature advanced technology to combat against snapping, picking, drilling and bumping.

#### Tried & Tested

ABS 3 star rated cylinders are approved by the Police Security Association, passing with the Sold Secure Diamond grade recognised as the highest security standard UK locks can conform to.