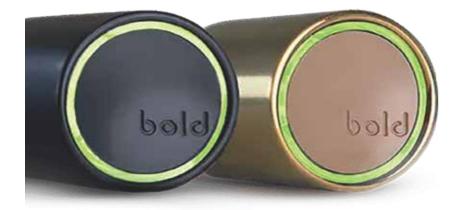

### Unlock a keyless life, with Bold Smart Cylinders.

Every Comp Door can be upgraded to include a Bold Smart Cylinder; a modern, ultra-secure, keyless entry solution designed for ultimate convenience.

The Bold Smart Cylinder is a sleek. kevless entry solution that blends cutting-edge technology with ease-of-use.

At its heart, Bold provides effortless control over your door - whether through your smartphone, a convenient fob. or by using a custom secure PIN.

Unlike Smart Locks, the Bold cylinder is not designed to physically lock and unlock your door - it merely acts as a digital key.

This innovative design means there is **no bulky box** cluttering up your stunning new door, and it ensures over two years of battery life (or 20,000 cycles), giving vou hassle-free home security.

With the Bold app, you can easily grant or revoke access for individuals - whether permanently or on a timed schedule keeping you in control, knowing exactly who has access to your home and when.

The Bold Smart Cylinder isn't just convenient; it's incredibly secure. It is un-pickable, un-snappable, and - through its innovative use of rolling encryption - is un-hackable too, giving you complete peace of mind knowing your home is protected from both physical and digital threats.