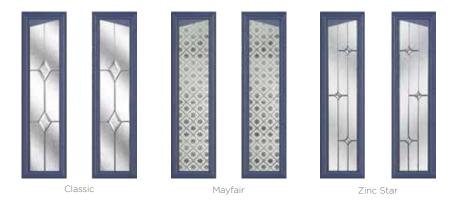

#### **5** Decorative Glass Options

Classic

Elegance

Mayfair

Simplicity

Colour - Agate Grey Glass - Elegance

| White | Cream | Foiled<br>White | Pebble<br>Grey | Agate<br>Grey | Anthracite | Slate<br>Grey | French<br>Grey | Schwarzbraun | Black | Duck Egg | Blue | Green | Chartwell | Red | Foiled<br>Rosewood | Foiled<br>Irish Oak | Foiled<br>Golden Oak |
|-------|-------|-----------------|----------------|---------------|------------|---------------|----------------|--------------|-------|----------|------|-------|-----------|-----|--------------------|---------------------|----------------------|
|-------|-------|-----------------|----------------|---------------|------------|---------------|----------------|--------------|-------|----------|------|-------|-----------|-----|--------------------|---------------------|----------------------|