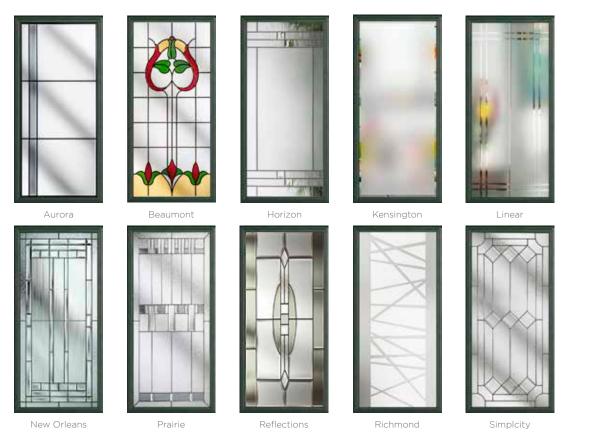

### **CLIFTON**

ting Resign

This highly-desirable contemporary door style works well with either the standard or traditional range of handles.

14 Decorative Glass Options

Diamond Cut

Abstract

Blinds In Glass

Elegance

**Clifton** Colour - French Grey Glass - Elegance This door is available with or without grooves

Linear

Beaumont

Prairie

Reflections Simplicity

Horizon

Victorian Border