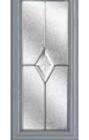

### **ELMHURST**

An Elegant Twist

Similar to the Whitmore but with an elegant twist, the Elmhurst offers a softer look with curved arch glazing.

#### **5** Decorative Glass Options

Classic

Elegance

Mayfair

Simplicity

Colour - Agate Grey Glass - Elegance

| White | Cream | Foiled<br>White | Pebble<br>Grey | Agate<br>Grey | Anthracite | Slate<br>Grey | French<br>Grey | Schwarzbraun | Black | Duck Egg | Blue | Green | Chartwell | Red | Foiled<br>Rosewood | Foiled<br>Irish Oak | Foiled<br>Golden Oak |
|-------|-------|-----------------|----------------|---------------|------------|---------------|----------------|--------------|-------|----------|------|-------|-----------|-----|--------------------|---------------------|----------------------|
|-------|-------|-----------------|----------------|---------------|------------|---------------|----------------|--------------|-------|----------|------|-------|-----------|-----|--------------------|---------------------|----------------------|