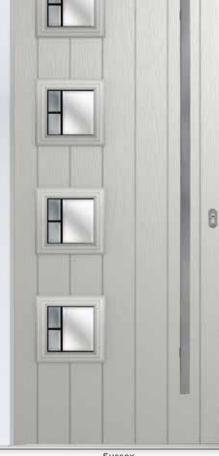

#### **6** Decorative Glass Options

Aurora

Bullseye

Greenwich

Available with Ultimate Glass Surround.

Completely Resirable

The head-turning visual impact of the Sussex leaves an impression that is built to last.

7 Decorative Glass Options

Masterline

Sussex Colour - Agate Grey Glass - Aurora This door is available with or without grooves

Learn more about these styles at compdoor.co.uk 29

Bullseye

Greenwich

Sticks

Available with Ultimate Glass Surround