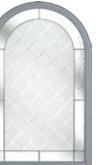

### **ELMHURST**

An Elegant Twist

Similar to the Whitmore but with an elegant twist, the Elmhurst offers a softer look with curved arch glazing.

#### **5** Decorative Glass Options

Classic

Elegance

Mayfair

Simplicity

Colour - Agate Grey Glass - Elegance

| White | Cream | Foiled<br>White | Pebble<br>Grey | Agate<br>Grey | Anthracite | Slate<br>Grey | French<br>Grey | Schwarzbraun | Black | Duck Egg | Blue | Green | Chartwell | Red | Foiled<br>Rosewood | Foiled<br>Irish Oak | Foiled<br>Golden Oak |
|-------|-------|-----------------|----------------|---------------|------------|---------------|----------------|--------------|-------|----------|------|-------|-----------|-----|--------------------|---------------------|----------------------|
|-------|-------|-----------------|----------------|---------------|------------|---------------|----------------|--------------|-------|----------|------|-------|-----------|-----|--------------------|---------------------|----------------------|