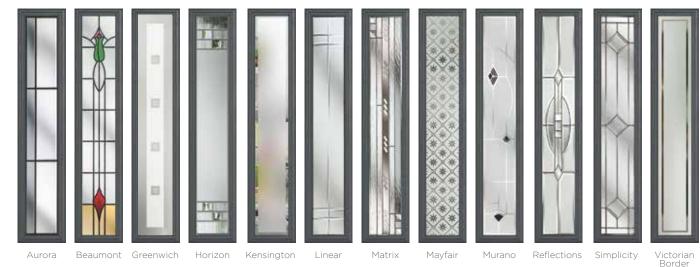

#### **11 Decorative Glass Options**

Classic

Crystal Flowers

Kensington

Dorchester

Greenwich

Mayfair

Victorian Border

Reflections

Zinc Star

Colour - Chartwell Green Glass - Simplicity

Linear

Simplicity

#### **13 Decorative Glass Options**

Abstract

Classic

Mayfair

Dorchester

Murano

Impressions

Numbers additional designs available

Victorian Border

Zinc Star

Winslow Colour - Duck Egg Blue Glass - Reflections

#### Learn more about these styles at compdoor.co.uk 11

Kensington

Prairie

Reflections