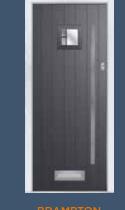

### BRAMPTON

Colour - Anthracite Grey Glass - Aurora This door is available with or without grooves

20 Build your own door at compdoor.co.uk

White

Cream

Cottage Character

The classic cottage style of the Brampton door is available in a traditional solid option as the Norfolk door or add square glazing to achieve the visual effect you desire.

7 Decorative Glass Options

Aurora

Bullseye

Greenwich

Kensington

Sticks

Victorian Border

Available with Ultimate Glass Surround.