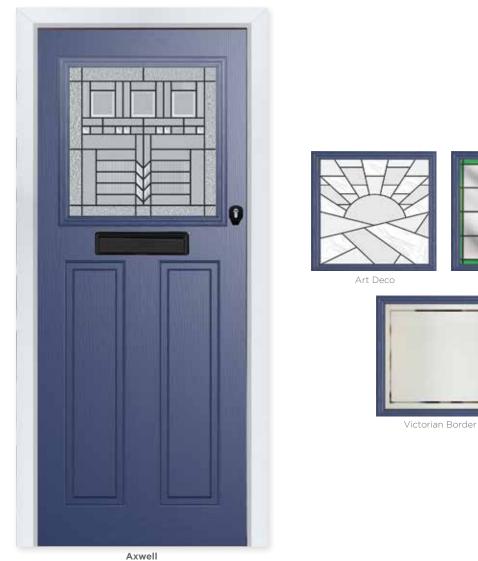

AXWELL

**Axwell** Colour - Blue Glass - Oak Park

18 Build your own door at compdoor.co.uk

The strikingly square glass of the Axwell makes a bold statement for your home.

9 Decorative Glass Options

Dorchester

Edwardian

New Orleans

Numbers

additional designs available

Oak Park

Available in SleekSkin.