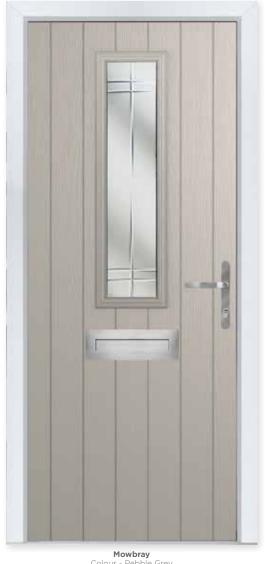

### MOWBRAY

Freedom of Choice

The design of the Mowbray offers an extended and versatile selection of glazing styles, giving you more freedom of choice to design your perfect door.

20 Decorative Glass Options

Linear

Greenwich

Star

Colour - Pebble Grey Glass - Linear This door is available with or without grooves