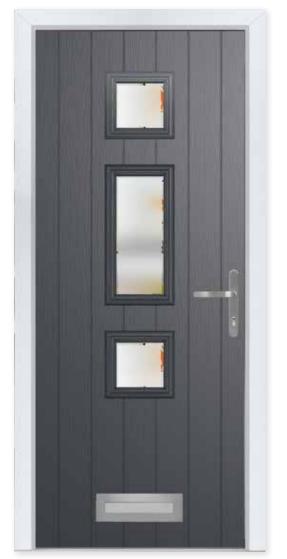

**MIDDLETON 2** 

#### COMP DOOR

ajestic Masterpiece

The Middleton door complements authentic Edwardian and Georgian architecture with the option to include glazing in the top panels.

#### **11 Decorative Glass Options**

Classic

Crystal Flowers

Kensington

Dorchester

Greenwich

Mayfair

Victorian Border