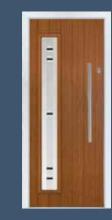

### **ELMHURST**

An Elegant Twist

Similar to the Whitmore but with an elegant twist, the Elmhurst offers a softer look with curved arch glazing.

#### **5** Decorative Glass Options

Classic

Elegance

Mayfair

Simplicity

Colour - Agate Grey Glass - Elegance

| White | Cream | Foiled<br>White | Pebble<br>Grey | Agate<br>Grey | Anthracite | Slate<br>Grey | French<br>Grey | Schwarzbraun | Black | Duck Egg | Blue | Green | Chartwell | Red | Foiled<br>Rosewood | Foiled<br>Irish Oak | Foiled<br>Golden Oak |
|-------|-------|-----------------|----------------|---------------|------------|---------------|----------------|--------------|-------|----------|------|-------|-----------|-----|--------------------|---------------------|----------------------|
|-------|-------|-----------------|----------------|---------------|------------|---------------|----------------|--------------|-------|----------|------|-------|-----------|-----|--------------------|---------------------|----------------------|