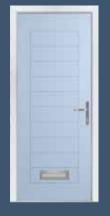

### HATTON

Let In The Light

Perfect for dark or smaller hallways, the Hatton offers maximum opportunity to let in the light with its full panel glazing.

**3** Decorative Glass Options

Hatton Colour - Agate Grey Glass - Vale This door is available with or without grooves