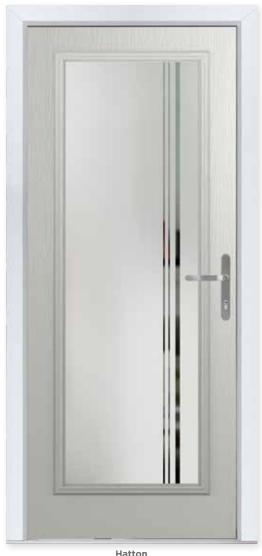

### HATTON

Let In The Light

Perfect for dark or smaller hallways, the Hatton offers maximum opportunity to let in the light with its full panel glazing.

**3** Decorative Glass Options

Hatton Colour - Agate Grey Glass - Vale This door is available with or without grooves

| White | Cream | Foiled<br>White | Pebble<br>Grey |  | Anthracite | Slate<br>Grey |  | Schwarzbraun | Black | Duck Egg | Blue | Green | Chartwell | Red | Foiled<br>Rosewood | Foiled<br>Irish Oak | Foiled<br>Golden Oak |
|-------|-------|-----------------|----------------|--|------------|---------------|--|--------------|-------|----------|------|-------|-----------|-----|--------------------|---------------------|----------------------|
|-------|-------|-----------------|----------------|--|------------|---------------|--|--------------|-------|----------|------|-------|-----------|-----|--------------------|---------------------|----------------------|