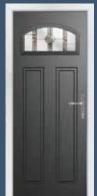

### **ELMHURST**

An Elegant Twist

Similar to the Whitmore but with an elegant twist, the Elmhurst offers a softer look with curved arch glazing.

#### **5** Decorative Glass Options

Classic

Elegance

Mayfair

Simplicity

Colour - Agate Grey Glass - Elegance

| White | Cream | Foiled<br>White | Pebble<br>Grey | Agate<br>Grey | Anthracite | Slate<br>Grey | French<br>Grey | Schwarzbraun | Black | Duck Egg | Blue | Green | Chartwell | Red | Foiled<br>Rosewood | Foiled<br>Irish Oak | Foiled<br>Golden Oak |
|-------|-------|-----------------|----------------|---------------|------------|---------------|----------------|--------------|-------|----------|------|-------|-----------|-----|--------------------|---------------------|----------------------|
|-------|-------|-----------------|----------------|---------------|------------|---------------|----------------|--------------|-------|----------|------|-------|-----------|-----|--------------------|---------------------|----------------------|