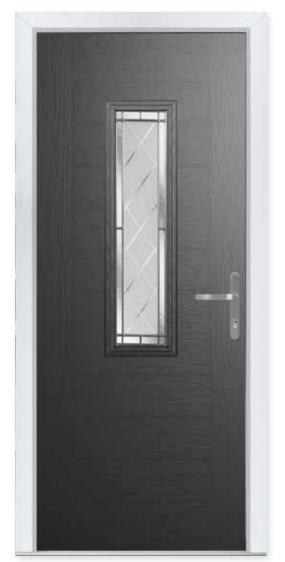

### HARLINGTON

iling

With its glazing aperture set high above long elegant solid panel detailing, the Harlington adds an aspect of grandeur to your home.

#### **11 Decorative Glass Options**

Caledonian Rose Crystal Flowers Dorchester

Kensington

Mayfair

New Orleans

Montana

Esprit

Murano

Available with SleekSkin.

Numbers additional designs available

Victorian Border

**Harlington** Colour - Black Glass - Caledonian Rose

| White | Cream | Foiled<br>White |  |  | Anthracite | Slate<br>Grey | French<br>Grey | Schwarzbraun | Black | Duck Egg | Blue | Green | Chartwell | Red | Foiled<br>Rosewood |  | Foiled<br>Golden Oak |
|-------|-------|-----------------|--|--|------------|---------------|----------------|--------------|-------|----------|------|-------|-----------|-----|--------------------|--|----------------------|
|-------|-------|-----------------|--|--|------------|---------------|----------------|--------------|-------|----------|------|-------|-----------|-----|--------------------|--|----------------------|