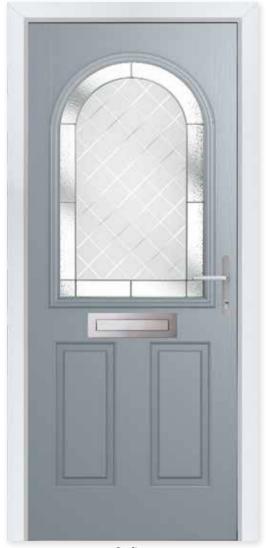

### WHITMORE

Whitmore Glazed Colour - Black Glass - Matrix

4 Timeless Classic

It's the most popular door style in the UK for a reason because it works with just about every house type.

20 Decorative Glass Options

Available with Ultimate Glass Surround & SleekSkin.

6 Build your own door at compdoor.co.uk

| White | Cream | Foiled<br>White |  |  | Anthracite | Slate<br>Grey |  | Schwarzbraun | Black | Duck Egg | Blue | Green | Chartwell | Red | Foiled<br>Rosewood | Foiled<br>Irish Oak | Foiled<br>Golden Oak |
|-------|-------|-----------------|--|--|------------|---------------|--|--------------|-------|----------|------|-------|-----------|-----|--------------------|---------------------|----------------------|
|-------|-------|-----------------|--|--|------------|---------------|--|--------------|-------|----------|------|-------|-----------|-----|--------------------|---------------------|----------------------|