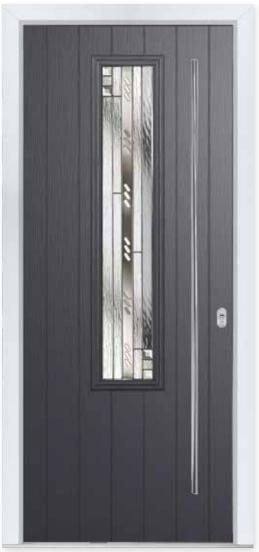

### WHITMORE

Whitmore Glazed Colour - Black Glass - Matrix

4 Timeless Classic

It's the most popular door style in the UK for a reason because it works with just about every house type.

20 Decorative Glass Options

Available with Ultimate Glass Surround & SleekSkin.

6 Build your own door at compdoor.co.uk

| White | Cream | Foiled<br>White |  |  | Anthracite | Slate<br>Grey |  | Schwarzbraun | Black | Duck Egg | Blue | Green | Chartwell | Red | Foiled<br>Rosewood | Foiled<br>Irish Oak | Foiled<br>Golden Oak |
|-------|-------|-----------------|--|--|------------|---------------|--|--------------|-------|----------|------|-------|-----------|-----|--------------------|---------------------|----------------------|
|-------|-------|-----------------|--|--|------------|---------------|--|--------------|-------|----------|------|-------|-----------|-----|--------------------|---------------------|----------------------|