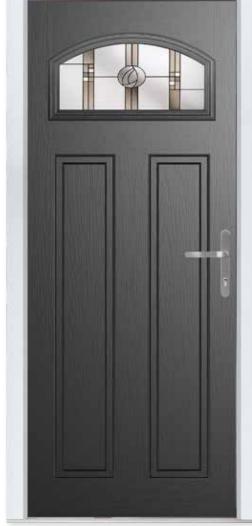

### HARLINGTON

iling

With its glazing aperture set high above long elegant solid panel detailing, the Harlington adds an aspect of grandeur to your home.

#### **11 Decorative Glass Options**

Caledonian Rose Crystal Flowers Dorchester

Kensington

Mayfair

New Orleans

Montana

Esprit

Murano

Available with SleekSkin.

Numbers additional designs available

Victorian Border

**Harlington** Colour - Black Glass - Caledonian Rose

| White | Cream | Foiled<br>White |  |  | Anthracite | Slate<br>Grey | French<br>Grey | Schwarzbraun | Black | Duck Egg | Blue | Green | Chartwell | Red | Foiled<br>Rosewood |  | Foiled<br>Golden Oak |
|-------|-------|-----------------|--|--|------------|---------------|----------------|--------------|-------|----------|------|-------|-----------|-----|--------------------|--|----------------------|
|-------|-------|-----------------|--|--|------------|---------------|----------------|--------------|-------|----------|------|-------|-----------|-----|--------------------|--|----------------------|