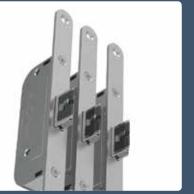

# LOCKING & SECURITY

Complete Security

Lock Positioning

#### Standard Auto-Fire Lock

An automatic multi-point locking system featuring a three selflocking deadbolt latch to provide additional security.

#### Heritage Auto-Fire Lock

The aesthetics of a traditional rim latch positioning, but incorporates the latest high security auto-fire technology.

£2000