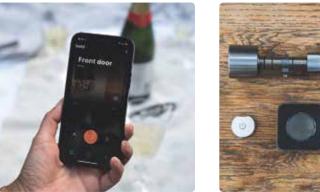

### Unlock a keyless life, with Bold Smart Cylinders.

Every Comp Door can be upgraded to include a Bold Smart Cylinder; a modern, ultra-secure, keyless entry solution designed for ultimate convenience.

The Bold Smart Cylinder is a sleek. kevless entry solution that blends cutting-edge technology with ease-of-use.

At its heart, Bold provides effortless control over your door - whether through your smartphone, a convenient fob. or by using a custom secure PIN.

Unlike Smart Locks, the Bold cylinder is not designed to physically lock and unlock your door - it merely acts as a digital key.

This innovative design means there is **no bulky box** cluttering up your stunning new door, and it ensures over two years of battery life (or 20,000 cycles), giving vou hassle-free home security.