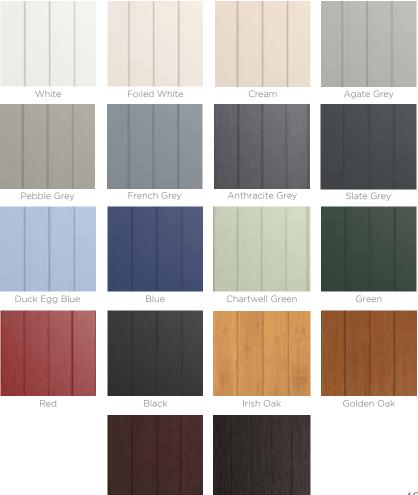

# BACKING GLASS & DOOR COLOURS

Complementary Backing Glass

With thirteen different patterns to choose from, there is always a style to suit.

Minster

Charcoal Sticks

Cotswold

Everglade

Florielle

Satin

Stippolyte

Contora

Arctic

Oak

Mayflower

Flemish

18 stunning colours available, in any combination inside and out, there is an option for everyone.

Rosewood

Schwarzbraun

49

Autumn