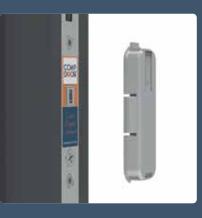

# NEXT GENERATION LOCKING

### COMP DOOR

A next-generation multi-point door lock from Avantis, that sets the new standard for domestic door security.

Developed with high quality, modern materials, Autofire delivers superior performance, enhanced security, complete compression and Smart security technology built in.

Works seamlessly with Kubu Smart Security technology.

Independant latches fire automatically when the door is closed, so there's no need to lift the handle before locking.

Self-lubricating polymer on the latch face and in the keeps reduces operating forces, making it easier to use & longer lasting.

Industry leading compression adjustment means you not only keep the bad guys out but keep the elements out too.

Convenient in-built hold back latch, means you can close the door to, without locking yourself out!