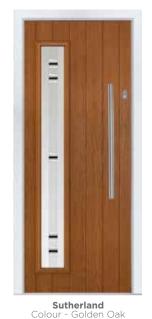

## **RUTLAND** & SUTHERLAND

Glass - Linosa

Sutherland An offset glazed variation of the

Rutland door

| White | Cream | Foiled<br>White | Pebble<br>Grey |  | Anthracite | Slate<br>Grey | French<br>Grey | Schwarzbraun | Black | Duck Egg | Blue | Green | Chartwell | Red | Foiled<br>Rosewood |  | Foiled<br>Golden Oak |
|-------|-------|-----------------|----------------|--|------------|---------------|----------------|--------------|-------|----------|------|-------|-----------|-----|--------------------|--|----------------------|
|-------|-------|-----------------|----------------|--|------------|---------------|----------------|--------------|-------|----------|------|-------|-----------|-----|--------------------|--|----------------------|