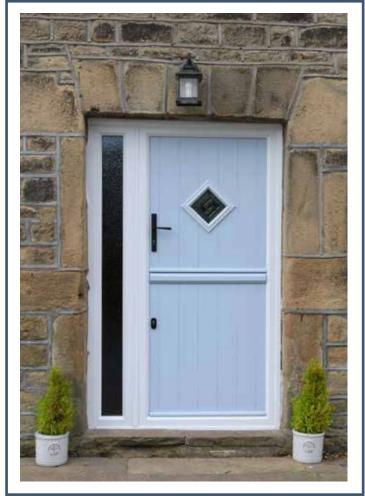

Stable Roors

Opt for a more traditional look with our new stable door range\*. This unique style makes a great multi-functional entrance door. Choose from a wide selection of our composite doors for a stunning farmhouse style split door.

\*not available with auto-fire multi-point lock