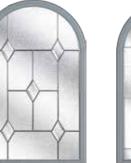

### **ELMHURST**

An Elegant Twist

Similar to the Whitmore but with an elegant twist, the Elmhurst offers a softer look with curved arch glazing.

#### **5** Decorative Glass Options

Classic

Elegance

Mayfair

Simplicity

Colour - Agate Grey Glass - Elegance

| White | Cream | Foiled<br>White | Pebble<br>Grey | Agate<br>Grey | Anthracite | Slate<br>Grey | French<br>Grey | Schwarzbraun | Black | Duck Egg | Blue | Green | Chartwell | Red | Foiled<br>Rosewood | Foiled<br>Irish Oak | Foiled<br>Golden Oak |
|-------|-------|-----------------|----------------|---------------|------------|---------------|----------------|--------------|-------|----------|------|-------|-----------|-----|--------------------|---------------------|----------------------|
|-------|-------|-----------------|----------------|---------------|------------|---------------|----------------|--------------|-------|----------|------|-------|-----------|-----|--------------------|---------------------|----------------------|