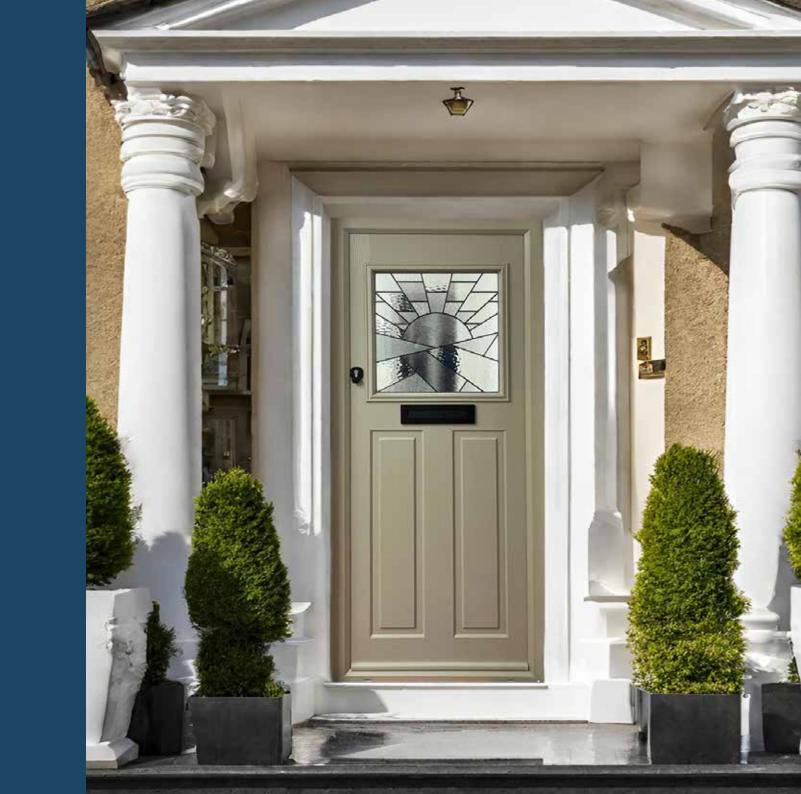

### WHITMORE

Whitmore Glazed Colour - Black Glass - Matrix

4 Timeless Classic

It's the most popular door style in the UK for a reason because it works with just about every house type.

20 Decorative Glass Options

Available with Ultimate Glass Surround & SleekSkin.

6 Build your own door at compdoor.co.uk

| White | Cream | Foiled<br>White |  |  | Anthracite | Slate<br>Grey |  | Schwarzbraun | Black | Duck Egg | Blue | Green | Chartwell | Red | Foiled<br>Rosewood | Foiled<br>Irish Oak | Foiled<br>Golden Oak |
|-------|-------|-----------------|--|--|------------|---------------|--|--------------|-------|----------|------|-------|-----------|-----|--------------------|---------------------|----------------------|
|-------|-------|-----------------|--|--|------------|---------------|--|--------------|-------|----------|------|-------|-----------|-----|--------------------|---------------------|----------------------|