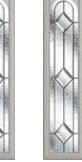

### HIGHBURY

# Traditional Edge

The Highbury is a truly traditional design with an edge, incorporating clean, crisp glazing angles for a classic style.

**3** Decorative Glass Options

#### 8 Build your own door at compdoor.co.uk

| White | Cream | Foiled<br>White |  |  | Anthracite | Slate<br>Grey |  | Schwarzbraun | Black | Duck Egg | Blue | Green | Chartwell | Red | Foiled<br>Rosewood | Foiled<br>Irish Oak | Foiled<br>Golden Oak |
|-------|-------|-----------------|--|--|------------|---------------|--|--------------|-------|----------|------|-------|-----------|-----|--------------------|---------------------|----------------------|
|-------|-------|-----------------|--|--|------------|---------------|--|--------------|-------|----------|------|-------|-----------|-----|--------------------|---------------------|----------------------|