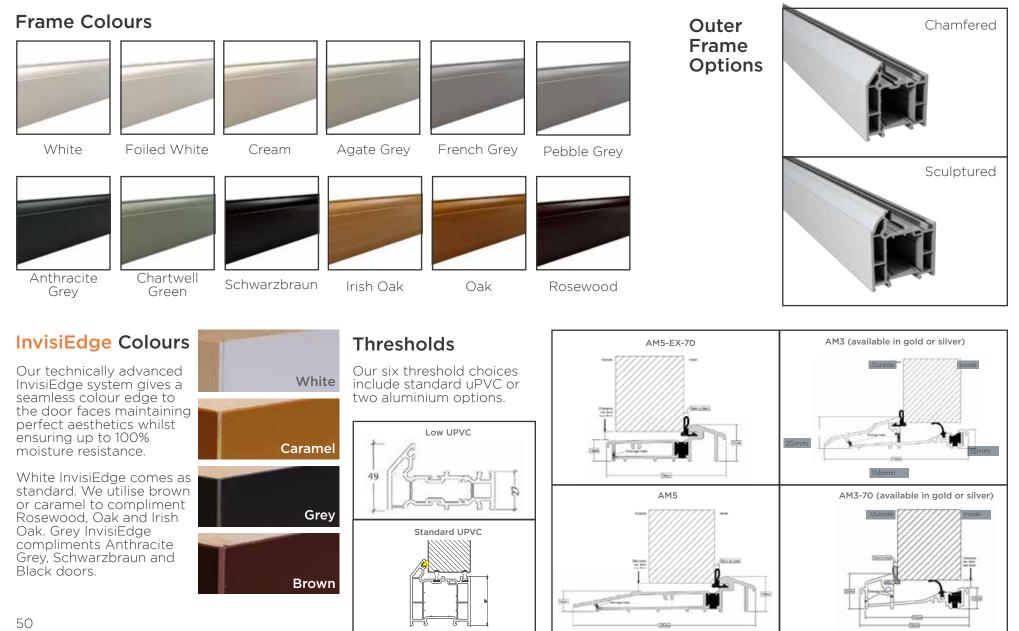

# FRAMES. THRESHOLD & MORE

### COMP DOOR

# THE COMPOSITION OF A COMP DOOR

Market-leading TriSeal frame for better weatherproofing and performance.

Premium cross-laminated Albasia Falcata timber core that is thermally efficient and offers maximum security.

Advanced InvisiEdge system for a seamless colour edge to the door faces.

Revolutionary, highperformance CoolSkin technology to withstand extreme temperature changes and maintain optimum performance.

Fitted with the renowned ABS anti-snap diamond grade cylinder as standard, for ultimate defence.

Industry-leading U-value of just 1.4 W/m<sup>2</sup>K – the first solid timber composite door to achieve this!

Latest multi-latch deadbolt auto-lock from Avantis, fully compliant to PAS-24: 2022 security standards, for ultimate performance and peace of mind.

Unique core combined with auto-fire lock as standard, is designed to minimise thermal movement.

Design your perfect door at

COMPDOOR.CO.UK