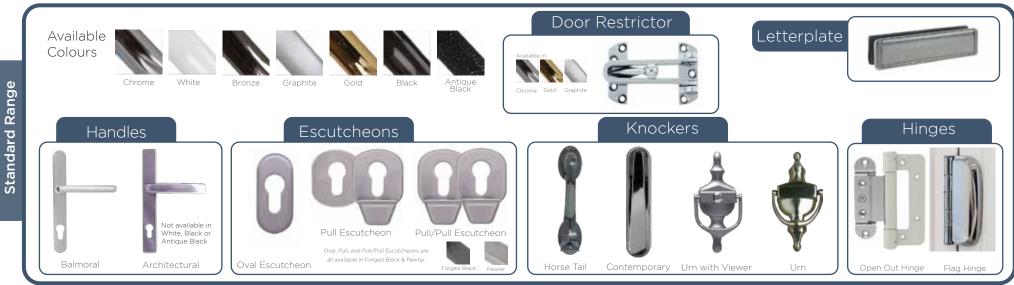

### HARDWARE

CompDoor's standard range of high-quality handles, escutcheons and letterplates are taken from Fab & Fix's Balmoral and Architectural ranges, perfectly crafted to be functional, safe and look great.

The Heritage range has also been traditionally styled. The Balmoral range has a classic look, while the Architectural range is modern and contemporary by design. All handles have been designed to be ergonomic and sturdy and fully suited for the perfect finishing touch to your door.