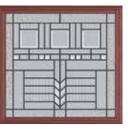

### WHITMORE

Whitmore Glazed Colour - Black Glass - Matrix

4 Timeless Classic

It's the most popular door style in the UK for a reason because it works with just about every house type.

20 Decorative Glass Options

Available with Ultimate Glass Surround & SleekSkin.

6 Build your own door at compdoor.co.uk

| White | Cream | Foiled<br>White |  |  | Anthracite | Slate<br>Grey |  | Schwarzbraun | Black | Duck Egg | Blue | Green | Chartwell | Red | Foiled<br>Rosewood | Foiled<br>Irish Oak | Foiled<br>Golden Oak |
|-------|-------|-----------------|--|--|------------|---------------|--|--------------|-------|----------|------|-------|-----------|-----|--------------------|---------------------|----------------------|
|-------|-------|-----------------|--|--|------------|---------------|--|--------------|-------|----------|------|-------|-----------|-----|--------------------|---------------------|----------------------|