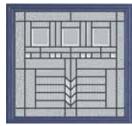

### WHITMORE

Whitmore Glazed Colour - Black Glass - Matrix

4 Timeless Classic

It's the most popular door style in the UK for a reason because it works with just about every house type.

20 Decorative Glass Options

Available with Ultimate Glass Surround & SleekSkin.

6 Build your own door at compdoor.co.uk

| White | Cream | Foiled<br>White |  |  | Anthracite | Slate<br>Grey |  | Schwarzbraun | Black | Duck Egg | Blue | Green | Chartwell | Red | Foiled<br>Rosewood | Foiled<br>Irish Oak | Foiled<br>Golden Oak |
|-------|-------|-----------------|--|--|------------|---------------|--|--------------|-------|----------|------|-------|-----------|-----|--------------------|---------------------|----------------------|
|-------|-------|-----------------|--|--|------------|---------------|--|--------------|-------|----------|------|-------|-----------|-----|--------------------|---------------------|----------------------|