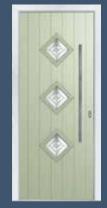

**KENT** 

Colour - Chartwell Green Glass - Classic This door is available with or without grooves

White

#### 32 Build your own door at compdoor.co.uk

The Kent door really is unique with its glazing design almost going full circle. This style looks equally good with one of the comprehensive glass designs as it does with simple satin glass.

**11 Decorative Glass Options** 

Abstract

Mayfair

Classic

Murano

Dorchester

Kensington

Reflections