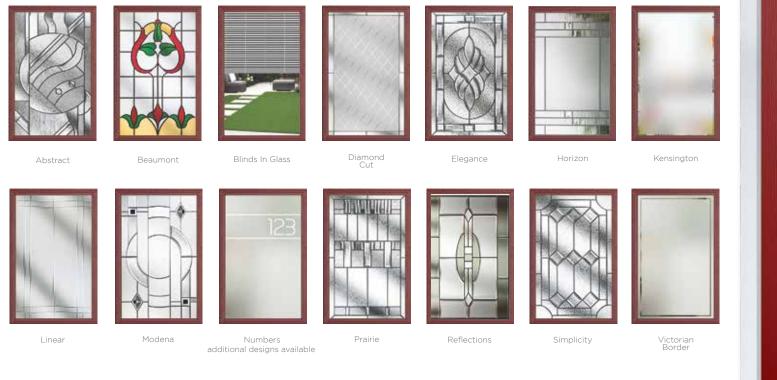

#### **Ultimate Glass Surrounds**

Why not upgrade to one of our strikingly modern super-slim ultimate glass surround options. Available in an exclusive range of contemporary styles this ultimate glass surround has been specifically chosen to be part of the Comp Door range to offer an additional layer of choice in our ever expanding luxurious options portfolio.

Available on all of our following ranges: Whitmore, Aston, Abercorn, Bedford, Brampton, Cornwall, Hamilton, Montrose, Mowbray, Sussex, Sutherland, Richmond, Rutland, Wellington, and Westminster.