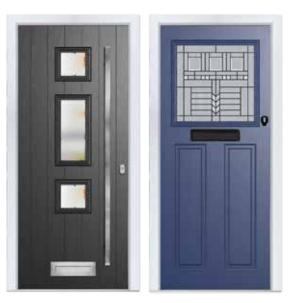

### WHITMORE

Whitmore Glazed Colour - Black Glass - Matrix

4 Timeless Classic

It's the most popular door style in the UK for a reason because it works with just about every house type.

20 Decorative Glass Options

Available with Ultimate Glass Surround & SleekSkin.

6 Build your own door at compdoor.co.uk

| White | Cream | Foiled<br>White |  |  | Anthracite | Slate<br>Grey |  | Schwarzbraun | Black | Duck Egg | Blue | Green | Chartwell | Red | Foiled<br>Rosewood | Foiled<br>Irish Oak | Foiled<br>Golden Oak |
|-------|-------|-----------------|--|--|------------|---------------|--|--------------|-------|----------|------|-------|-----------|-----|--------------------|---------------------|----------------------|
|-------|-------|-----------------|--|--|------------|---------------|--|--------------|-------|----------|------|-------|-----------|-----|--------------------|---------------------|----------------------|