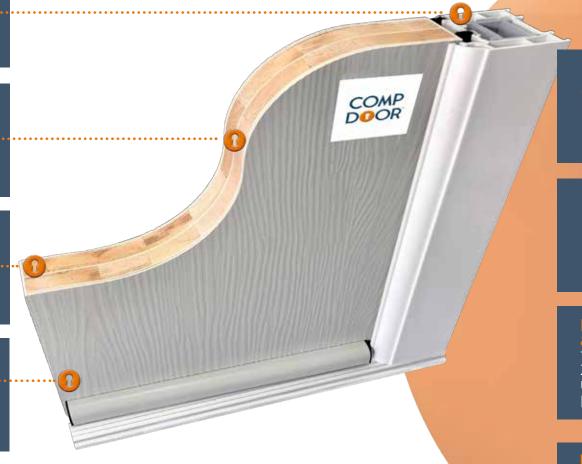

# FRAMES. THRESHOLD & MORE

### COMP DOOR

# THE COMPOSITION OF A COMP DOOR

Market-leading TriSeal frame for better weatherproofing and performance.

Premium cross-laminated Albasia Falcata timber core that is thermally efficient and offers maximum security.

Advanced InvisiEdge system for a seamless colour edge to the door faces.

Revolutionary, highperformance CoolSkin technology to withstand extreme temperature changes and maintain optimum performance.

Fitted with the renowned ABS anti-snap diamond grade cylinder as standard, for ultimate defence.

Industry-leading U-value of just 1.4 W/m<sup>2</sup>K – the first solid timber composite door to achieve this!

Latest multi-latch deadbolt auto-lock from Avantis, fully compliant to PAS-24: 2022 security standards, for ultimate performance and peace of mind.

Unique core combined with auto-fire lock as standard, is designed to minimise thermal movement.

Design your perfect door at

COMPDOOR.CO.UK