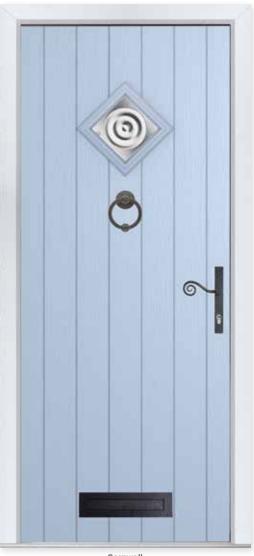

### CORNWALL

Nautical Appeal

A quirky take on the cottage style of door, the diamond shaped glazing of the Cornwall creates a nautical look and can be personalised with one of seven tasteful glass designs.

Cornwall Colour - Duck Egg Blue Glass - Bullseye This door is available with or without grooves