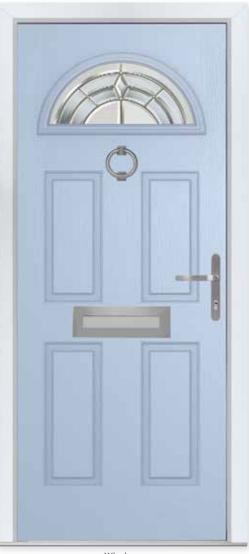

**MIDDLETON 2** 

#### COMP DOOR

ajestic Masterpiece

The Middleton door complements authentic Edwardian and Georgian architecture with the option to include glazing in the top panels.

#### **11 Decorative Glass Options**

Classic

Crystal Flowers

Kensington

Dorchester

Greenwich

Mayfair

Victorian Border