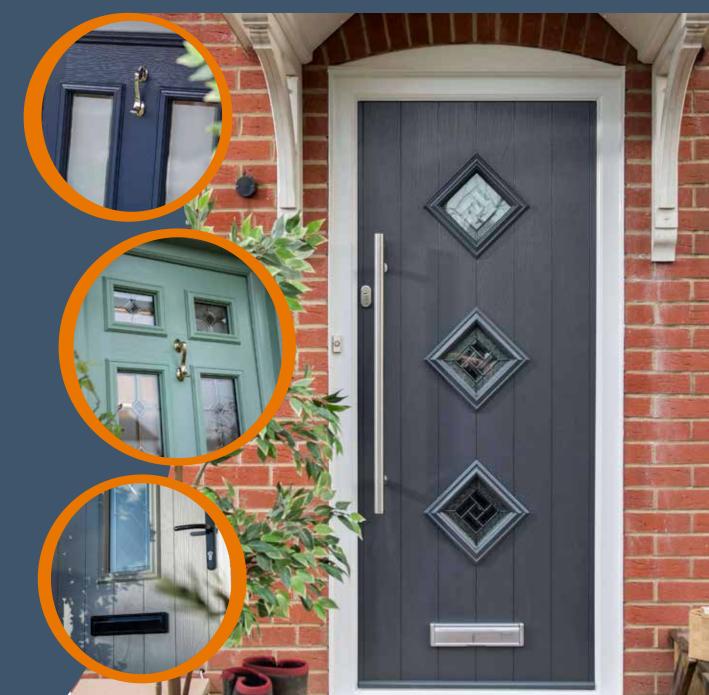

### WHITMORE

Whitmore Glazed Colour - Black Glass - Matrix

4 Timeless Classic

It's the most popular door style in the UK for a reason because it works with just about every house type.

20 Decorative Glass Options

### **ELMHURST**

An Elegant Twist

Similar to the Whitmore but with an elegant twist, the Elmhurst offers a softer look with curved arch glazing.

### HATTON

Let In The Light

Perfect for dark or smaller hallways, the Hatton offers maximum opportunity to let in the light with its full panel glazing.

**3** Decorative Glass Options

Hatton Colour - Agate Grey Glass - Vale This door is available with or without grooves