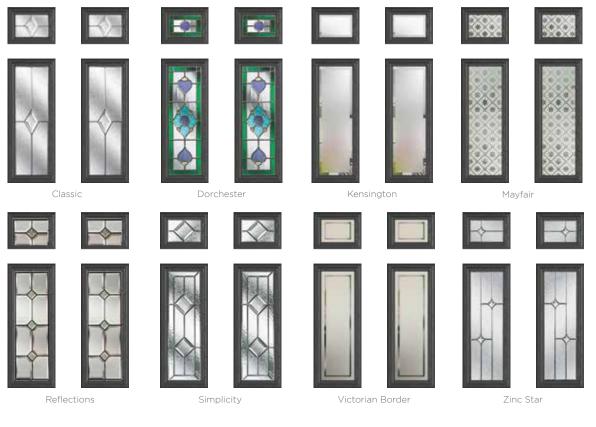

#### **11 Decorative Glass Options**

Classic

Crystal Flowers

Kensington

Dorchester

Greenwich

Mayfair

Victorian Border

Reflections

Zinc Star

Colour - Chartwell Green Glass - Simplicity