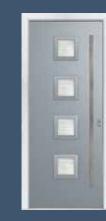

### ABERCORN

Contemporary Look

This highly-desirable contemporary door style works well with either our standard range of handles or upgrade to our range of stainless-steel bar handles.

12 Decorative Glass Options

Available with Ultimate Glass Surround.

Abercorn Colour - Anthracite Grey Glass - Matrix This door is available with or without grooves

| White | Cream | Foiled<br>White |  |  | Anthracite | Slate<br>Grey | French<br>Grey | Schwarzbraun | Black | Duck Egg | Blue | Green | Chartwell | Red | Foiled<br>Rosewood | Foiled<br>Irish Oak | Foiled<br>Golden Oak |
|-------|-------|-----------------|--|--|------------|---------------|----------------|--------------|-------|----------|------|-------|-----------|-----|--------------------|---------------------|----------------------|
|-------|-------|-----------------|--|--|------------|---------------|----------------|--------------|-------|----------|------|-------|-----------|-----|--------------------|---------------------|----------------------|