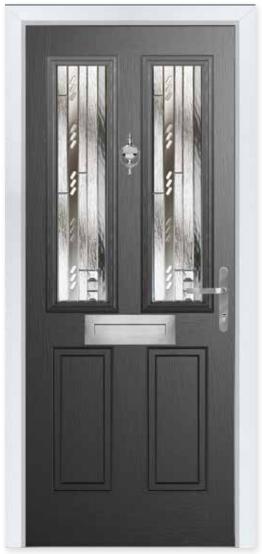

**MIDDLETON 2** 

#### COMP DOOR

ajestic Masterpiece

The Middleton door complements authentic Edwardian and Georgian architecture with the option to include glazing in the top panels.

#### **11 Decorative Glass Options**

Classic

Crystal Flowers

Kensington

Dorchester

Greenwich

Mayfair

Victorian Border

Reflections

Zinc Star

Colour - Chartwell Green Glass - Simplicity